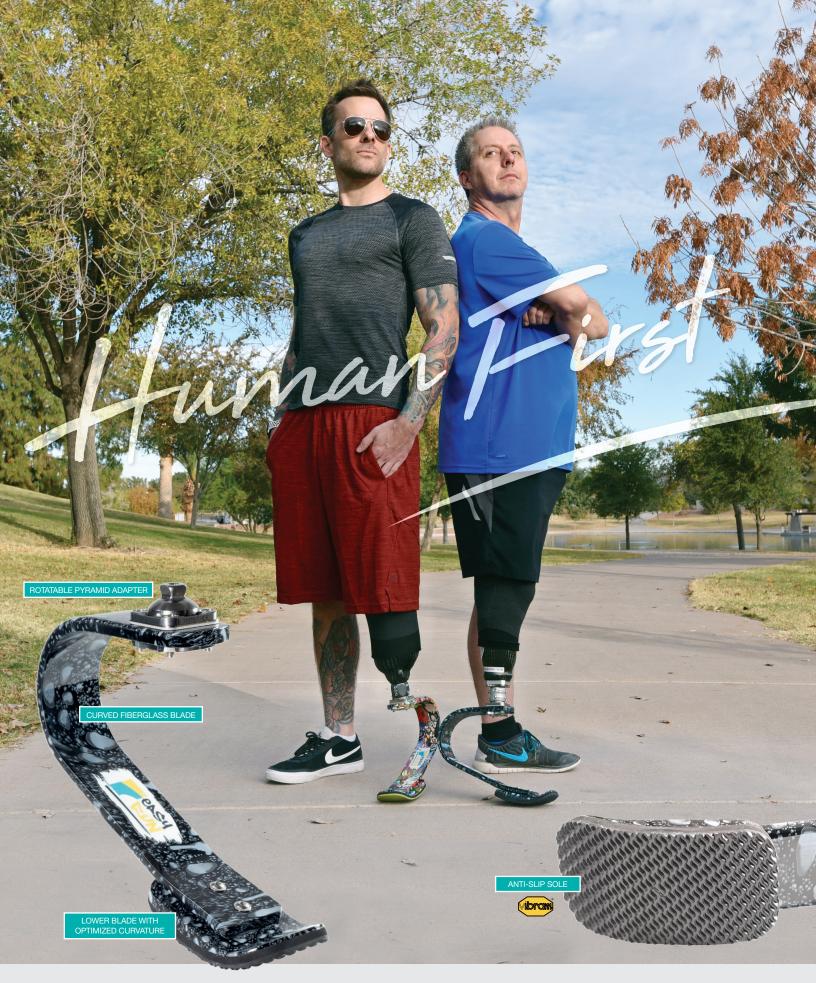

In the gym, at the park, or on the trail... the EasyRun blade by Proteor USA is the perfect foot to get you moving.

So, you're not an experienced sprinter? Not to worry! Whether you're exploring new activities or looking to take your daily experience to a new level, the EasyRun will help you increase strength, mobility, happiness, and amplify your life. Specifically designed for the "every day user", the EasyRun is here to help you #riseandEASYRUN.

With its all-terrain, all-weather, curved fiberglass blade design, and anti-slip Vibram Sole... you can take your EasyRun workout outside with confidence.

EasyRun is available in 6 vibrant designs... allowing you to choose one as unique as your personality! Replacement soles are available in both black and lime green to keep your **EeasyRun** and on the move.

## **Technical FEATURES**

| Rotatable Pyramid | Pyramid             |  |  |  |
|-------------------|---------------------|--|--|--|
| Materials         | Fiberglass + rubber |  |  |  |
| Build Height      | 8.66in / 220 mm     |  |  |  |
| Weight            | 2.40lbs / 1088 g    |  |  |  |