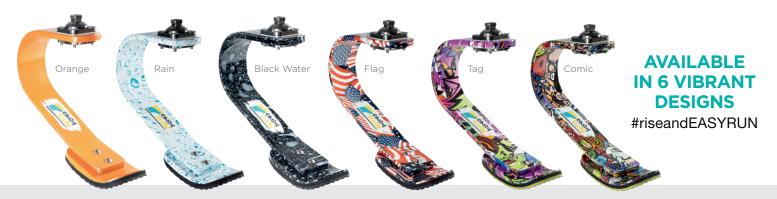

With its all-terrain, all-weather, curved fiberglass blade design, and anti-slip Vibram Sole... you can take your EasyRun workout outside with confidence.

EasyRun is available in 6 vibrant designs... allowing you to choose one as unique as your personality! Replacement soles are available in both black and lime green to keep your **EeasyRun** and on the move.